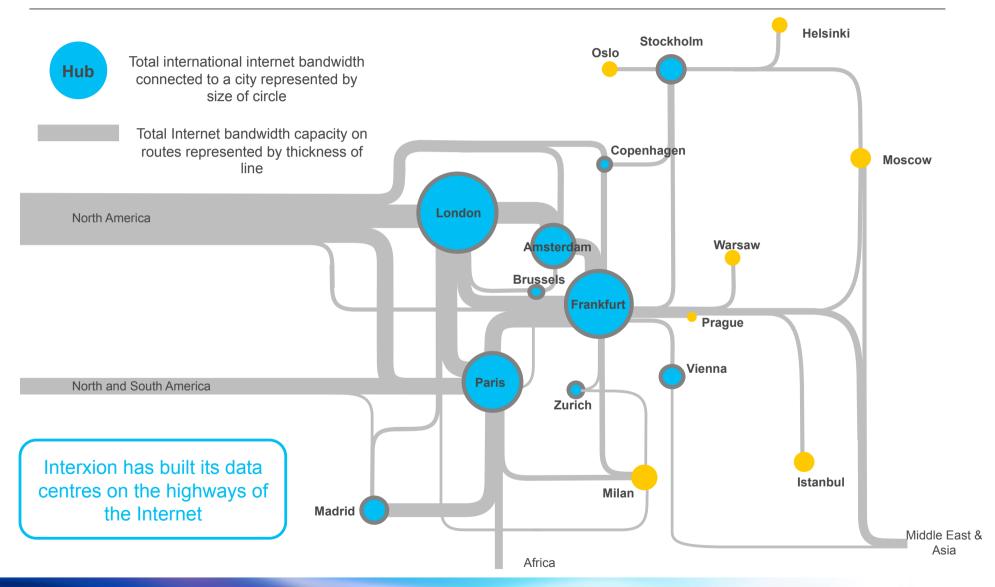

# **EUROPEAN** Internet traffic routes and hubs

# **INTERXION CONNECTIVITY HUBS**