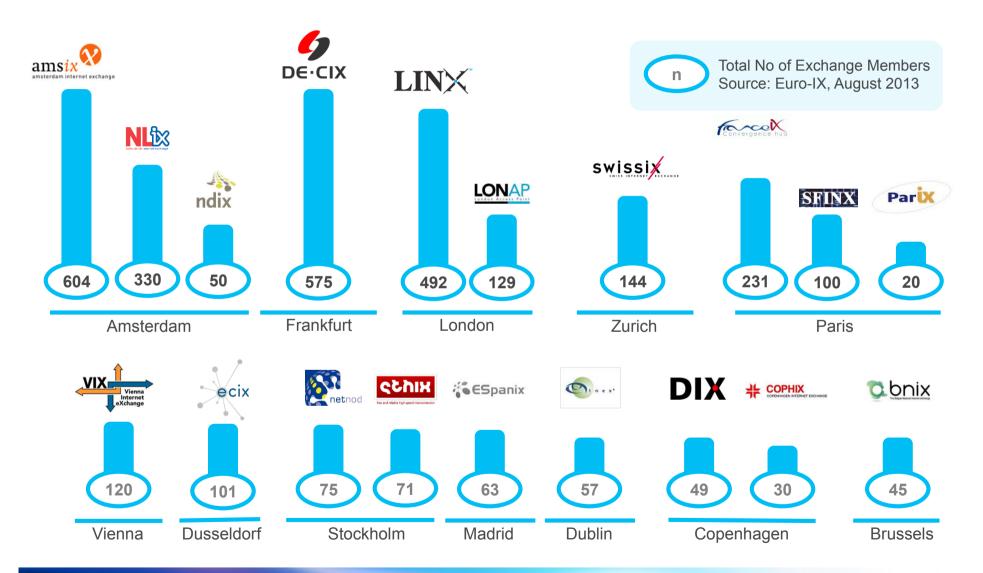

t solution for exchanging internet traffic           |  |
| 15 Leading CDNs                               | Akamai                   | ChinaCache                     | Enhances end user experience of online content and websites |  |
| 32 Mobile Network Operators                   | vodafone                 | T·•Mobile• orange              | Simplified access to mobile service platforms and end users |  |
| Access to multiple Cloud Platforms            | invent                   | IBM. webservice                | n Provides flexibility to build hybrid cloud solutions      |  |
| Leading IPX Providers                         | bics o belgación campany | Syniverse* We make mobile work | More efficient interconnection between mobile networks      |  |



## 19 INTERNET EXCHANGES AT INTERXION



# **CUSTOMER COMMUNITIES**

| Network Providers       | Financial Services     | Digital Media &<br>Distribution | Cloud & Managed<br>Services Providers | Enterprises              |
|-------------------------|------------------------|---------------------------------|---------------------------------------|--------------------------|
| <b>●</b> AT&T           | ** BARCLAYS<br>CAPITAL | ChinaCache                      | Cloud                                 | BACARDI.                 |
| вт                      | Bloomberg              | FibreSpan **                    | CLOUDMORE                             | BECHTEL                  |
| CABLE & WIRELESS        | LONDON METAL EXCHANGE  | internap° istreamPlanet°        | i n v e n t                           | CANCER<br>RESEARCH<br>UK |